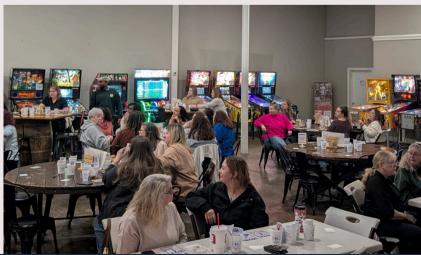

# Craft & Draft Irmo

7583 St Andrews Rd, Irmo | (803)708-4331

Email: craftanddraftsc@gmail.com

As you walk through our taproom, you'll enter our 3,300 square foot venue and game room that's capable of hosting your event, meeting or large party!

#### **PINBALL**

Interested in having pinball games on Free Play for your event? \$500 for Half Day rentals or \$1000 for Full Day Events.