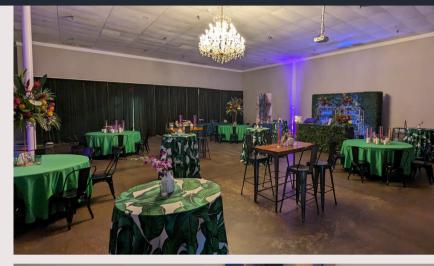

# Craft & Draft Irmo

7583 St Andrews Rd, Irmo | (803)708-4331

Email: craftanddraftsc@gmail.com

As you walk through our taproom, you'll enter our 3,300 square foot venue and game room that's capable of hosting your event, meeting or large party!

### Venue Rental Pricing

HALF DAY
MON-THUR \$500

FULL DAY
MON-THUR \$1200
FRI & SUN \$1900
SAT \$2500

OPERATING HOURS: 11AM - 9PM
HALF DAY: up to 5 total hours
FULL DAY: anything over 5 total hours
Hours past 9PM subject to additional fees
\*FULL DAY Rentals on Friday, Saturday,
and Sundays only
\*Capacity up to 200 standing room