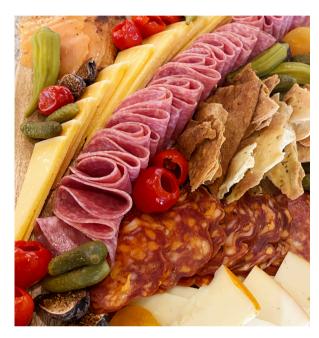

#### **PLATTERS**

#### Charcuterie

Small (serves 10-15) \$60 Medium (serves 25-30) \$85 Large (serves over 30) \$125

Pretzel Platter \$3 per person